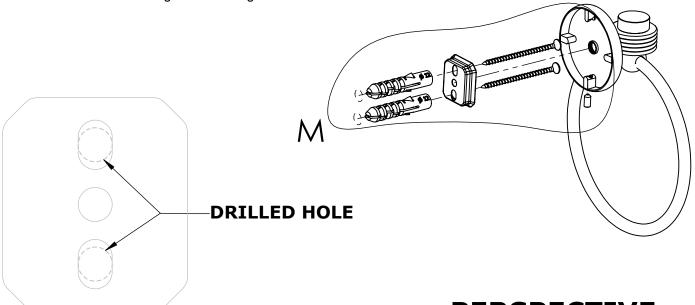

#### Step 1: Drill holes in Wall for screw anchors and attach Mounting Plate to Wall

Determine your desired location for installation and make a mark for the location of the mounting plate. Remove mounting plate from backplate by loosening set screw in backplate as pictured below. Place center hole of mounting plate over mark made above. Make 2 marks where mounting screws will be placed as shown below. Drill hole at each of the marks. (You may substitute other style mounting anchors or screws if desired). Place anchors into the holes made. Place mounting plate over holes and secure to mounting surface using screws as shown below.

#### **PERSPECTIVE**