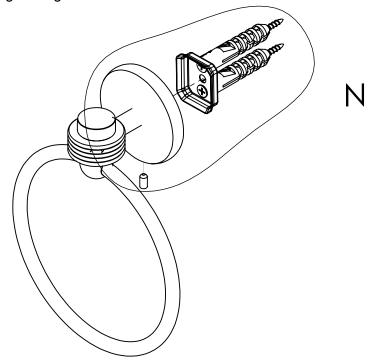

## **Step 2:** Attach Bracket to Mounting Plate.

Place bracket on mounting plate and secure by tightening set screw as shown below.

## **PERSPECTIVE**