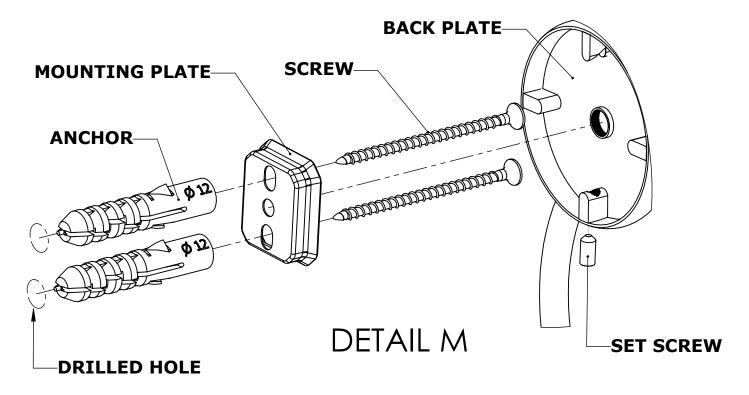

#### Step 1: Drill holes in Wall for screw anchors and attach Mounting Plate to Wall

Determine your desired location for installation and make a mark for the location of the mounting plate. Remove mounting plate from backplate by loosening set screw in backplate as pictured below. Place center hole of mounting plate over mark made above. Make 2 marks where mounting screws will be placed as shown below. Drill hole at each of the marks. (You may substitute other style mounting anchors or screws if desired). Place anchors into the holes made. Place mounting plate over holes and secure to mounting surface using screws as shown below.