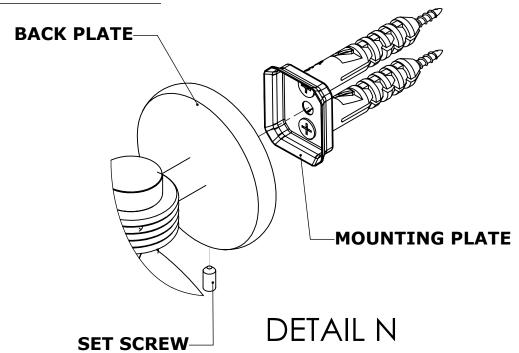

## **Step 2:** Attach Bracket to Mounting Plate.

Place bracket on mounting plate and secure by tightening set screw as shown below.